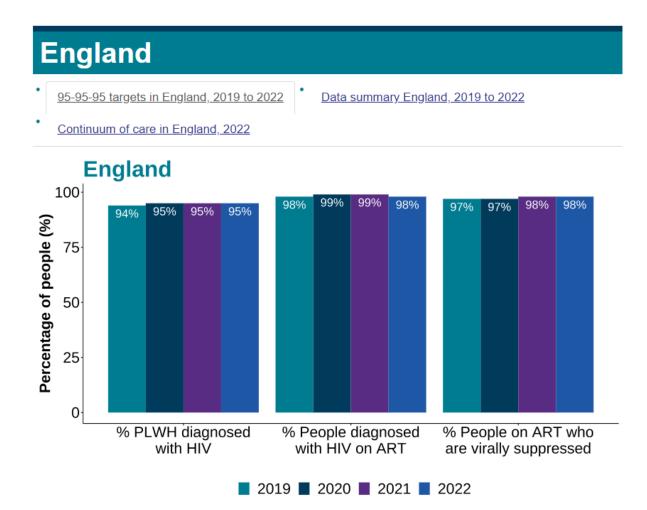

# England

95-95-95 targets in England, 2019 to 2022

Data summary England, 2019 to 2022

Continuum of care in England, 2022

|                                             | 2019   | 2020   | 2021   | 2022   |
|---------------------------------------------|--------|--------|--------|--------|
| Estimated number of PLWH                    | 96,432 | 97,997 | 96,503 | 99,012 |
| Estimated number of PLWH diagnosed          | 90,617 | 92,736 | 91,520 | 94,478 |
| Estimated number of PLWH on ART             | 88,984 | 91,655 | 90,328 | 92,803 |
| Estimated number of PLWH virally suppressed | 86,674 | 89,255 | 88,337 | 90,697 |
| % PLWH diagnosed with HIV                   | 94     | 95     | 95     | 95     |
| % People diagnosed with HIV on ART          | 98     | 99     | 99     | 98     |
| % People on ART who are virally suppressed  | 97     | 97     | 98     | 98     |