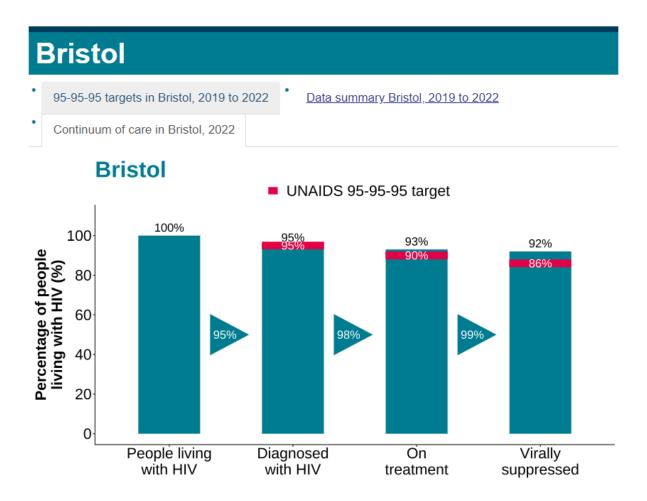

# **Bristol**

95-95-95 targets in Bristol, 2019 to 2022

Data summary Bristol, 2019 to 2022

Continuum of care in Bristol, 2022

|                                             | 2019 | 2020 | 2021 | 2022 |
|---------------------------------------------|------|------|------|------|
| Estimated number of PLWH                    | 933  | 944  | 934  | 980  |
| Estimated number of PLWH diagnosed          | 871  | 887  | 877  | 930  |
| Estimated number of PLWH on ART             | 852  | 861  | 869  | 907  |
| Estimated number of PLWH virally suppressed | 826  | 823  | 854  | 903  |
| % PLWH diagnosed with HIV                   | 93   | 94   | 94   | 95   |
| % People diagnosed with HIV on ART          | 98   | 97   | 99   | 98   |
| % People on ART who are virally suppressed  | 98   | 95   | 98   | 99   |