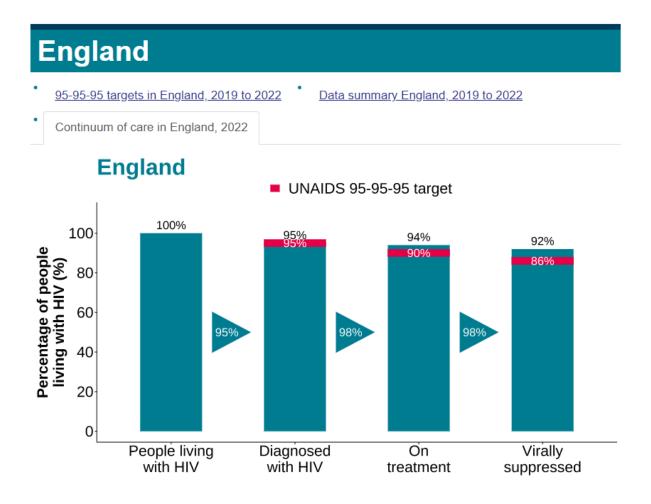

# England

95-95-95 targets in England, 2019 to 2022

Data summary England, 2019 to 2022

Continuum of care in England, 2022

|                                             | 2019   | 2020   | 2021   | 2022   |
|---------------------------------------------|--------|--------|--------|--------|
| Estimated number of PLWH                    | 96,432 | 97,997 | 96,503 | 99,012 |
| Estimated number of PLWH diagnosed          | 90,617 | 92,736 | 91,520 | 94,478 |
| Estimated number of PLWH on ART             | 88,984 | 91,655 | 90,328 | 92,803 |
| Estimated number of PLWH virally suppressed | 86,674 | 89,255 | 88,337 | 90,697 |
| % PLWH diagnosed with HIV                   | 94     | 95     | 95     | 95     |
| % People diagnosed with HIV on ART          | 98     | 99     | 99     | 98     |
| % People on ART who are virally suppressed  | 97     | 97     | 98     | 98     |